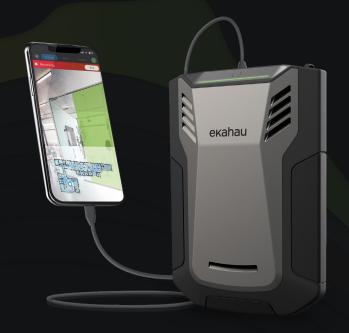

### **Ekahau Measure Plus**

# \$4,995 USD

Includes FREE 1-year Measure subscription

#### What's Included

- Ekahau Survey Mobile App (iOS/Android)
- New Just Go Survey Mode
- Cloud Project Sync with Guest Sharing
- Software & Firmware Updates
- Global Customer Support

PLUS Ekahau Sidekick 2 Measurement Device

Ekahau Sidekick or Sidekick 2 Required