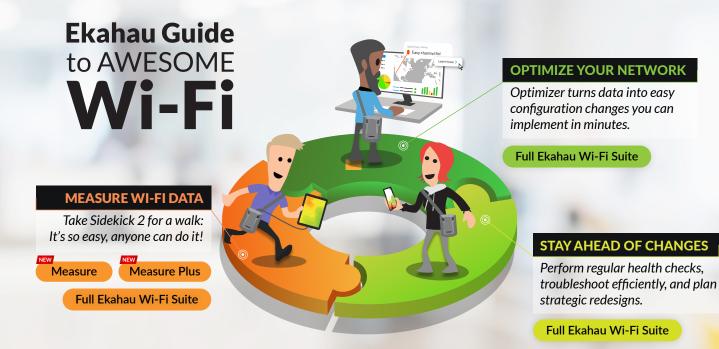

#### **Divide and Conquer Large Surveys**

With Measure licenses, IT teams can work together to shorten the time it takes to complete large, complex campuses, distribution centers, or multi-floor buildings.

#### Delegate Data Collection

The Measure license is a perfect complement to the full Ekahau AI Pro and Connect license. Network managers focus on data analysis, delegating data collection to onsite staff.

#### **Reduce Travel and Time-to-Resolution**

Local survey teams eliminate unnecessary travel and time for central network managers and expedite data collection in time-sensitive troubleshooting situations.