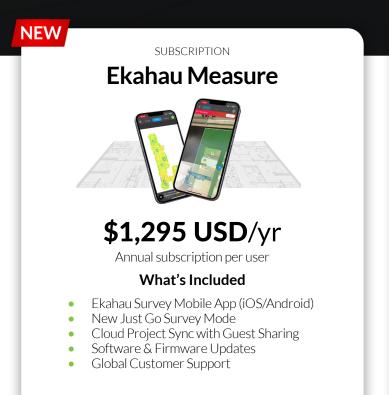

Ekahau Measure License Renewal \$1,295 USD/yr

# Introducing a New Ekahau SaaS Survey-Only License!

- Ekahau is all about great Wi-Fi, and great Wi-Fi starts with great data: Measured Sidekick 2 data is the key to unlocking powerful Ekahau features!
- We're making it easier and more cost effective to get the measured data you need with a special SaaS license for data collection.
  - Purchase Measure licenses in 12-month increments.
  - Get the data collection capabilities you need without overpaying for unused features.
  - Use measured data to make smart Wi-Fi optimizations faster and more frequently.