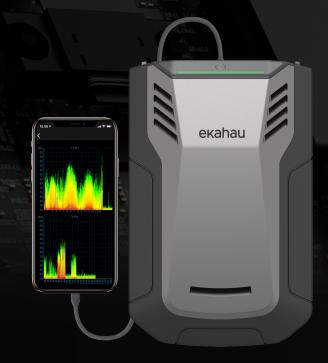

#### 50 Sweeps/Second Spectrum Analyzer

See the invisible Wi-Fi spectrum from 2,400–7,125 MHz in brilliant high definition with incredibly fast refresh rates.