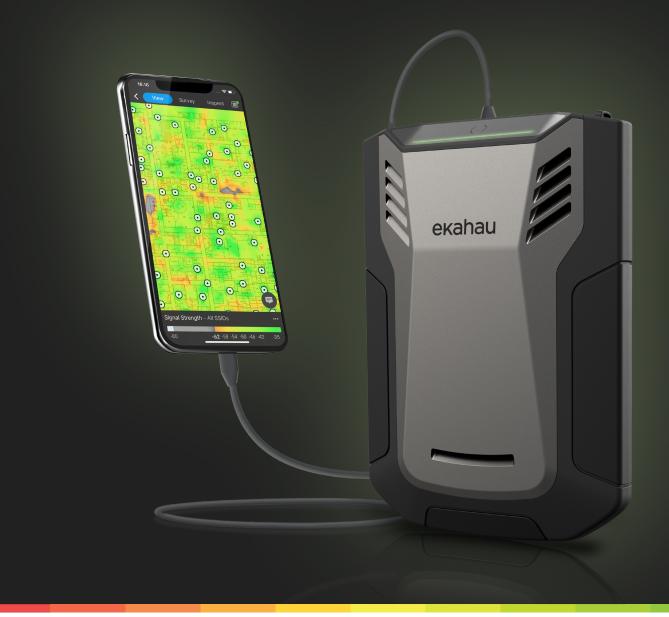

# Ekahau Sidekick 2

The best Wi-Fi measurement device on the planet just got even better.

#### Validate 2.4, 5, & 6 GHz

Bring every predictive Wi-Fi network to life with validation and visualization designed for any dual-band or tri-band network.

#### **Unrivaled Speed & Accuracy**

Every component of the Sidekick 2 has been supercharged to be faster and more accurate than ever before.

#### **Get it Right the First Time**

Save time and money by getting AP placement right the first time and address Wi-Fi issues before they lead to costly outages.

ekahau